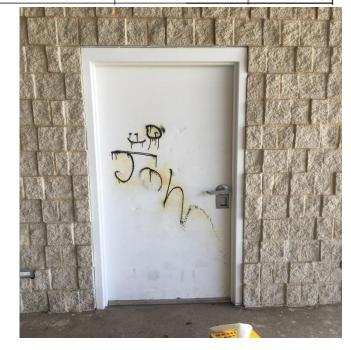

#### A. Acceptance/Rejection of Bids-Accessible Door Upgrades-FPC

Director Jarog presented information pertaining to the accessible door upgrades at Friendship Park Conservatory. He explained the steps involved with the bid process. Director Jarog stated the District only received one bid and it came in extremely high. This bid was significantly over the anticipated project budget. The funds previously approved for use on this project by NWSRA are insufficient and would need to be amended. Director Jarog suggested rejecting the bid.