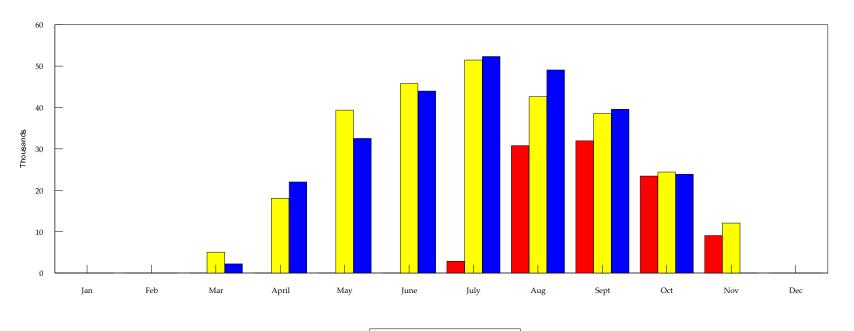

- The Aquatics Department has just concluded a very successful summer.
- 156 more passes sold in 2017 compared to 2016.
- Big Surf had 19,890 visitors and Meadows had 18,254 visitors.
- The block format for swim lessons has proven successful; 492 lessons at Meadows and 328 lessons at Rec Plex with an overall total of 820 lessons for the season with outstanding program participant feedback and will incorporate several new components for 2018.
- Aquatic safety audits at all three MPPD pools contracted with the American Red Cross; includes facility checks, lifeguard audits and skills testing. All three pools passed the 79 point aquatic inspection, hitting all 47 benchmarks.
- Staff is happy to report all 34 of the lifeguards tested received a passing grade and 26 of them had perfect scores.
- All aquatic employees go through roughly 72 hours of American Red Cross training.
- New "pay for what you need" swipe cards for the aqua fit water exercise classes, that allowed the participants to enjoy the flexibility to attend any of the 21 classes offered this past summer.
- The Sharks Summer Swim Team had the largest enrollment of 101.
- Second year Meadows Pool hosted the Northern Illinois Conference Championship meet.