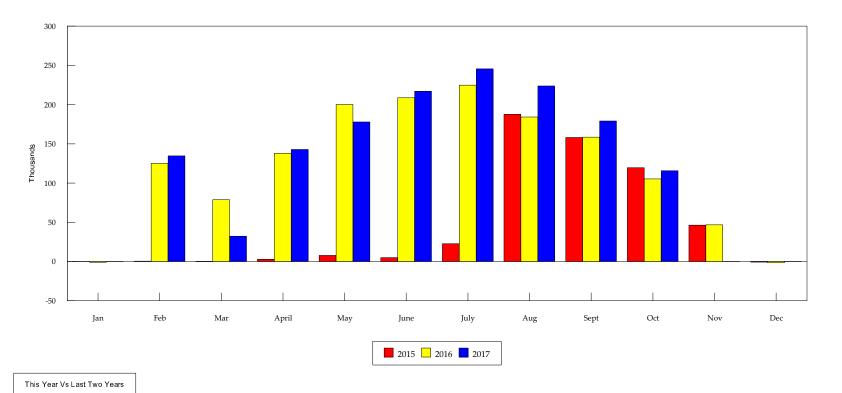

- The Aquatics Department has just concluded a very successful summer.
- 156 more passes sold in 2017 compared to 2016.
- Big Surf had 19,890 visitors and Meadows had 18,254 visitors.
- The block format for swim lessons has proven successful; 492 lessons at Meadows and 328 lessons at Rec Plex with an overall total of 820 lessons for the season with outstanding program participant feedback and will incorporate several new components for 2018.
- Aquatic safety audits at all three MPPD pools contracted with the American Red Cross; includes facility checks, lifeguard audits and skills testing. All three pools passed the 79 point aquatic inspection, hitting all 47 benchmarks.
- Staff is happy to report all 34 of the lifeguards tested received a passing grade and 26 of them had perfect scores.
- All aquatic employees go through roughly 72 hours of American Red Cross training.
- New "pay for what you need" swipe cards for the aqua fit water exercise classes, that allowed the participants to enjoy the flexibility to attend any of the 21 classes offered this past summer.
- The Sharks Summer Swim Team had the largest enrollment of 101.
- Second year Meadows Pool hosted the Northern Illinois Conference Championship meet.