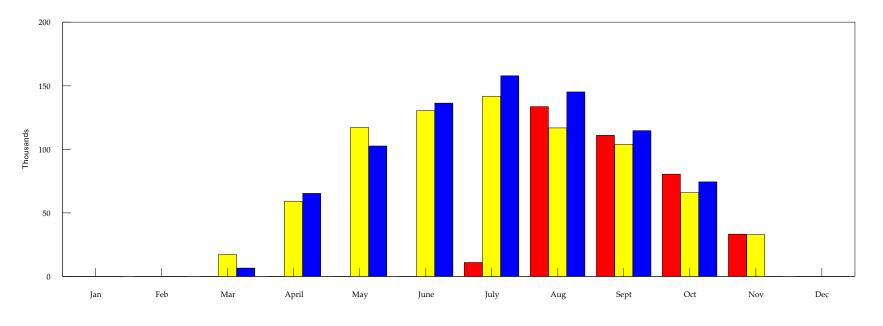

- The Aquatics Department has just concluded a very successful summer.
- 156 more passes sold in 2017 compared to 2016.
- Big Surf had 19,890 visitors and Meadows had 18,254 visitors.
- The block format for swim lessons has proven successful; 492 lessons at Meadows and 328 lessons at Rec Plex with an overall total of 820 lessons for the season with outstanding program participant feedback and will incorporate several new components for 2018.
- Aquatic safety audits at all three MPPD pools contracted with the American Red Cross; includes facility checks, lifeguard audits and skills testing. All three pools passed the 79 point aquatic inspection, hitting all 47 benchmarks.
- Staff is happy to report all 34 of the lifeguards tested received a passing grade and 26 of them had perfect scores.
- All aquatic employees go through roughly 72 hours of American Red Cross training.
- New "pay for what you need" swipe cards for the aqua fit water exercise classes, that allowed the participants to enjoy the flexibility to attend any of the 21 classes offered this past summer.
- The Sharks Summer Swim Team had the largest enrollment of 101.
- Second year Meadows Pool hosted the Northern Illinois Conference Championship meet.