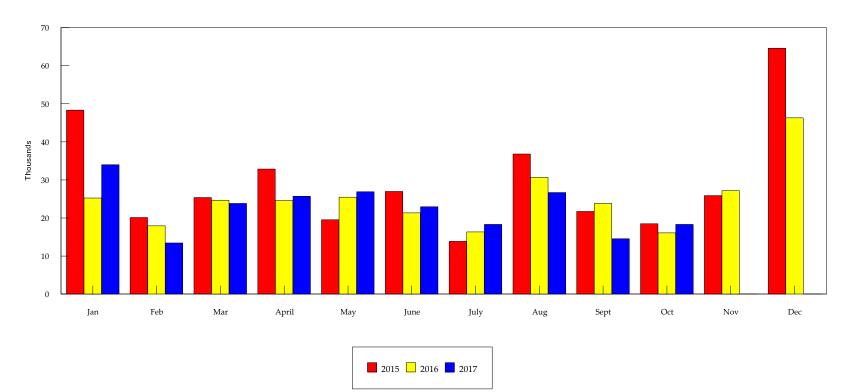

- The Aquatics Department has just concluded a very successful summer.
- 156 more passes sold in 2017 compared to 2016.
- Big Surf had 19,890 visitors and Meadows had 18,254 visitors.
- The block format for swim lessons has proven successful; 492 lessons at Meadows and 328 lessons at Rec Plex with an overall total of 820 lessons for the season with outstanding program participant feedback and will incorporate several new components for 2018.
- Aquatic safety audits at all three MPPD pools contracted with the American Red Cross; includes facility checks, lifeguard audits and skills testing. All three pools passed the 79 point aquatic inspection, hitting all 47 benchmarks.
- Staff is happy to report all 34 of the lifeguards tested received a passing grade and 26 of them had perfect scores.
- All aquatic employees go through roughly 72 hours of American Red Cross training.
- New "pay for what you need" swipe cards for the aqua fit water exercise classes, that allowed the participants to enjoy the flexibility to attend any of the 21 classes offered this past summer.
- The Sharks Summer Swim Team had the largest enrollment of 101.
- Second year Meadows Pool hosted the Northern Illinois Conference Championship meet.