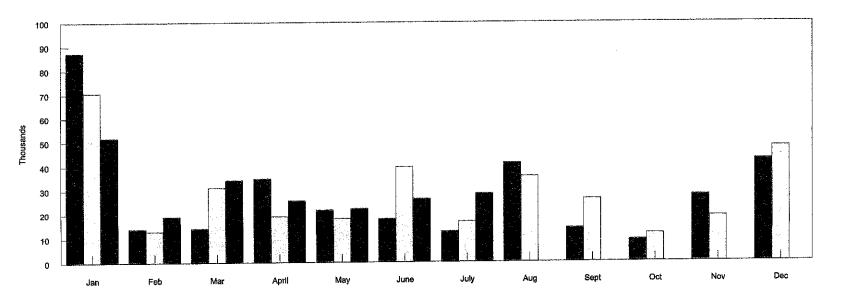

### **Power Cart Rental**

### Revenue Recap by yr:

|       |        | 2012    |       |              | 2013    |       |              | 2014   |           |         |
|-------|--------|---------|-------|--------------|---------|-------|--------------|--------|-----------|---------|
|       | Month  | YTD     |       | <u>Month</u> | YTD     |       | <u>Month</u> | YTD    |           |         |
| Jan   | 660    | 660     | Jan   | 1,843        | 1,843   | Jan   | 0            | 0      | '12Budget | 250,000 |
| Feb   | 519    | 1.179   | Feb   | 433          | 2,276   | Feb   | 0            | 0      | '13Budget | 250,000 |
| Mar   | 14,777 | 15,955  | Mar   | 2,470        | 4,747   | Mar   | 0            | 0      | '14Budget | 110,000 |
| April | 22,478 | 38,433  | April | 16,219       | 20,966  | April | 12,738       | 12,738 |           |         |
| May   | 43,894 | 82,327  | May   | 39,388       | 60,354  | May   | 24,086       | 36,824 |           |         |
| June  | 45,656 | 127,984 | June  | 38,052       | 98,405  | June  | 12,898       | 49,722 |           |         |
| July  | 49,575 | 177,559 | July  | 46,211       | 144,617 | July  | 1,000        | 50,722 |           |         |
| Aug   | 43,095 | 220,653 | Aug   | 44,872       | 189,489 | Aug   | 0            | 0      |           |         |
| Sept  | 34,735 | 255,389 | Sept  | 35,310       | 224,799 | Sept  | 0            | 0      |           |         |
| Oct   | 19,541 | 274,929 | Oct   | 16,346       | 241,145 | Oct   | 0            | 0      |           |         |
| Nov   | 7,642  | 282,571 | Nov   | 4,761        | 245.906 | Nov   | 0            | 0      |           |         |
| Dec   | 3,581  | 286,152 | Dec   | 62           | 245,967 | Dec   | 0            | 50,722 |           |         |