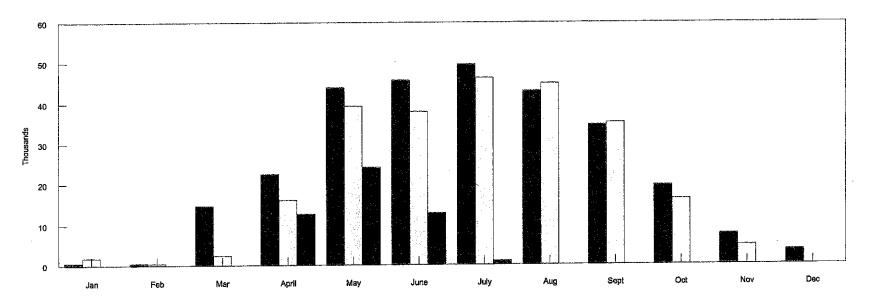

### GOLF COURSE MONTHLY RECEIPTS

| Revenu | e Recap by | <u>yr:</u> |       |              |            |         |              | 0044    |           |           |
|--------|------------|------------|-------|--------------|------------|---------|--------------|---------|-----------|-----------|
|        |            | 2012       |       |              | 2013       |         |              | 2014    |           |           |
|        | Month      | YTD        |       | <u>Month</u> | <u>YTD</u> |         | <u>Month</u> | YTD     |           |           |
| Jan    | 8,372      | 8,372      | Jan   | 19,025       | 19,025     | Jan     | ( 779)       | ( 779)  | '12Budget | 1,489,500 |
| Feb    | 149,262    | 157,634    | Feb   | 149,040      | 168,065    | Feb     | 598          | ( 181)  | '13Budget | 1,458,500 |
| Mar    | 144,176    | 301,810    | Mar   | 57,199       | 225,265    | Mar     | 1,857        | 1,676   | '14Budget | 726,600   |
| April  | 119,383    | 421,193    | April | 127,391      | 352,656    | . April | 122,927      | 124,603 |           |           |
| May    | 189,666    | 610,858    | May   | 172,891      | 525,547    | May     | 128,544      | 253,147 |           |           |
| June   | 196,468    | 807,326    | June  | 167,420      | 692,966    | June    | 64,491       | 317,639 |           |           |
| July   | 197,577    | 1,004,903  | July  | 187,317      | 880,283    | July    | 3,153        | 320,792 |           |           |
| Aug    | 178,099    | 1,183,002  | Aug   | 185,017      | 1,065,300  | Aug     | 0            | 0       |           |           |
| Sept   | 150.044    | 1,333,046  | Sept  | 146,745      | 1,212,045  | Sept    | 0            | 0       |           |           |
| Oct    | 81,408     | 1,414,454  | Oct   | 75,315       | 1,287,360  | Oct     | 0            | 0       |           |           |
| Nov    | 31,123     | 1,445,576  | Nov   | 16,993       | 1,304,353  | Nov     | 0            | 0       |           |           |
| Dec    | 12,038     | 1,457,614  | Dec   | (124)        | 1,304,229  | Dec     | 0            | 0       |           |           |

This Year Vs Last Two Years