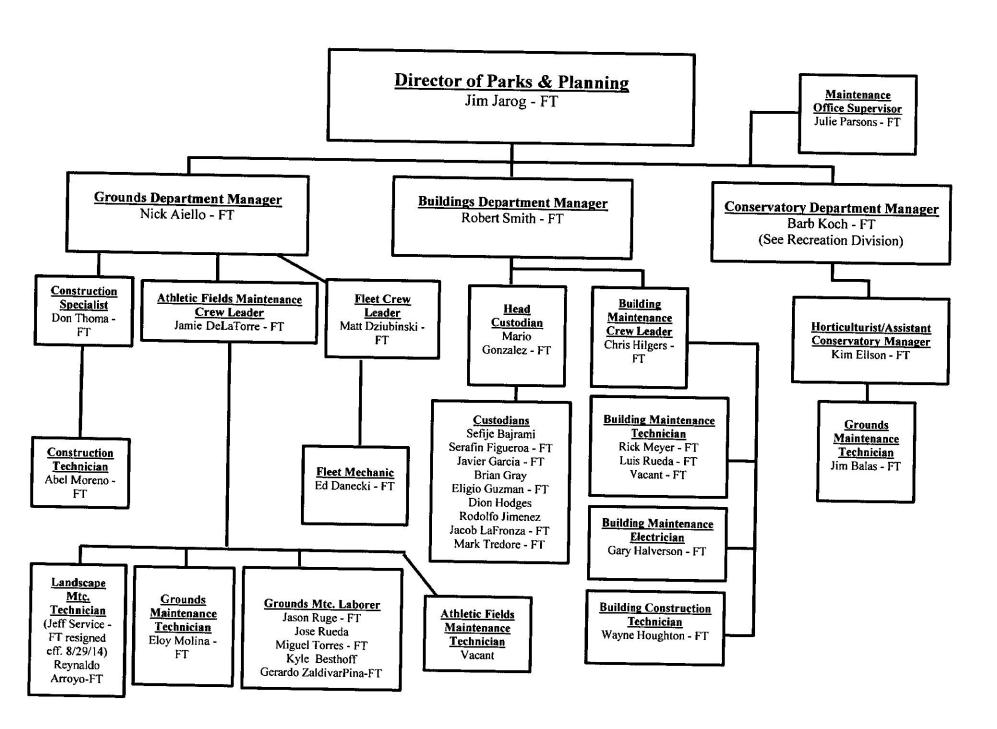

ther clarification on policies and practices. We are completing the initial draft and will have labor counsel review and make recommendations. The final draft should be ready to be distributed to the Board for review sometime in September.

#### Organizational Chart and Staff Changes

The current organizational chart is attached.

#### **FULL TIME NEW HIRES - 2014**

- Kevin O'Donnell (promoted from PT IMRF position to Youth Athletic Coordinator - start date 8/4/14)

#### **FULL TIME DEPARTURES - 2014**

- Jim Nickels (Buildings Maintenance Technician retired March 2014)
- Quentin Morrissey (Assistant GC Superintendent resigned May 2014)
- Brian Montgomery (Youth Athletic Coordinator resigned June 2014)
- Jeffery Service (Landscape Maintenance Technician resigned effective Aug. 29)













#### RECREATION MONTHLY REPORT Brian Taylor - AUGUST 2014

#### **AQUATICS**

Aqua fitness participants are happy with the current instructor lineup, enrollment is the largest it's been in over 10 yrs. The Summer Sampler will be returning to Meadows Pool in August and the buzz is everyone is very excited to be outside. The swim team is busy planning for the Fall/Winter season, practice times have changed in order to allow for more swimmer to sign up while maintain a quality program. LTS Swim Lessons- Lessons have received positive feedback from pool managers and participant evaluations. Session 5 lessons this summer are the second highest they have been in 10 years with 591 participants. Lessons started a week later than normal to accommodate school ending later due to snow days. New