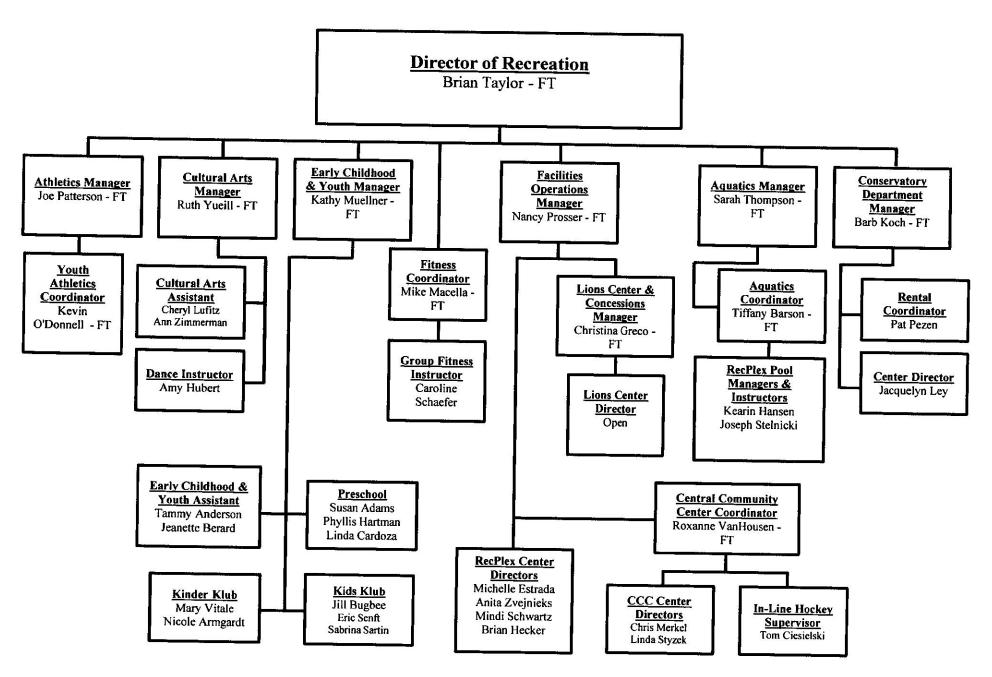

urther clarification on policies and practices. We are completing the initial draft and will have labor counsel review and make recommendations. The final draft should be ready to be distributed to the Board for review sometime in September.

#### Organizational Chart and Staff Changes

The current organizational chart is attached.

#### **FULL TIME NEW HIRES - 2014**

- Kevin O'Donnell (promoted from PT IMRF position to Youth Athletic Coordinator - start date 8/4/14)

#### **FULL TIME DEPARTURES - 2014**

- Jim Nickels (Buildings Maintenance Technician retired March 2014)
- Quentin Morrissey (Assistant GC Superintendent resigned May 2014)
- Brian Montgomery (Youth Athletic Coordinator resigned June 2014)
- Jeffery Service (Landscape Maintenance Technician resigned effective Aug. 29)













#### RECREATION MONTHLY REPORT Brian Taylor - AUGUST 2014

#### **AQUATICS**

Aqua fitness participants are happy with the current instructor lineup, enrollment is the largest it's been in over 10 yrs. The Summer Sampler will be returning to Meadows Pool in August and the buzz is everyone is very excited to be outside. The swim team is busy planning for the Fall/Winter season, practice times have changed in order to allow for more swimmer to sign up while maintain a quality program. LTS Swim Lessons- Lessons have received positive feedback from pool managers and participant evaluations. Session 5 lessons this summer are the second highest they have been in 10 years with 591 participants. Lessons started a week later than normal to accommodate school ending later due to snow days. N