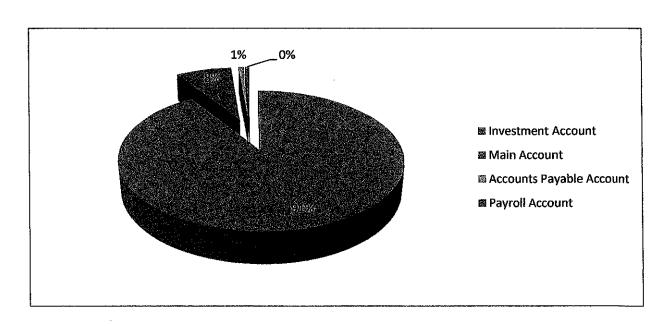

### Mt. Prospect State Bank

| Accounts                 | Bank Balance  | Interest Rate | YTD Interest |
|--------------------------|---------------|---------------|--------------|
| Investment Account       | 15,469,342.07 | 0.0065        | 13,182.17    |
| Main Account             | 1,302,005.02  | n/a           |              |
| Accounts Payable Account | 129,802.71    | n/a           |              |
| Payroll Account          | 101,380.33    | n/a           |              |
| Petty Cash               | 4,080.00      | n/a           |              |
|                          |               |               |              |
| Total Funds              | 17,006,610.13 |               |              |