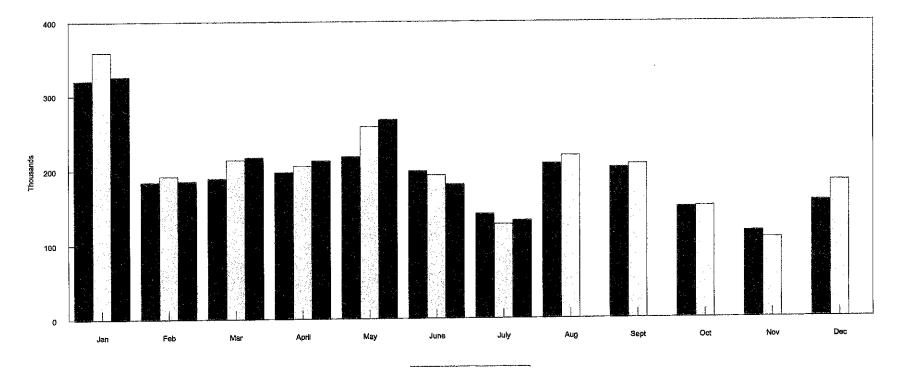

### Revenue Recap by yr:

|       |        | 2012    |       |              | 2013    |       |              | 2014   |           |         |
|-------|--------|---------|-------|--------------|---------|-------|--------------|--------|-----------|---------|
|       | Month  | YTD     |       | <u>Month</u> | YTD     |       | <u>Month</u> | YTD    |           |         |
| Jan   | 660    | 660     | Jan   | 1,843        | 1,843   | Jan   | 0            | 0      | '12Budget | 250,000 |
| Feb   | 519    | 1.179   | Feb   | 433          | 2,276   | Feb   | 0            | 0      | '13Budget | 250,000 |
| Mar   | 14,777 | 15,955  | Mar   | 2,470        | 4,747   | Mar   | 0            | 0      | '14Budget | 110,000 |
| April | 22,478 | 38,433  | April | 16,219       | 20,966  | April | 12,738       | 12,738 |           |         |
| May   | 43,894 | 82,327  | May   | 39,388       | 60,354  | May   | 24,086       | 36,824 |           |         |
| June  | 45,656 | 127,984 | June  | 38,052       | 98,405  | June  | 12,898       | 49,722 |           |         |
| July  | 49,575 | 177,559 | July  | 46,211       | 144,617 | July  | 1,000        | 50,722 |           |         |
| Aug   | 43,095 | 220,653 | Aug   | 44,872       | 189,489 | Aug   | 0            | 0      |           |         |
| Sept  | 34,735 | 255,389 | Sept  | 35,310       | 224,799 | Sept  | 0            | 0      |           |         |
| Oct   | 19,541 | 274,929 | Oct   | 16,346       | 241,145 | Oct   | 0            | 0      |           |         |
| Nov   | 7,642  | 282,571 | Nov   | 4,761        | 245.906 | Nov   | 0            | 0      |           |         |
| Dec   | 3,581  | 286,152 | Dec   | 62           | 245,967 | Dec   | 0            | 50,722 |           |         |

This Year Vs Last Two Years