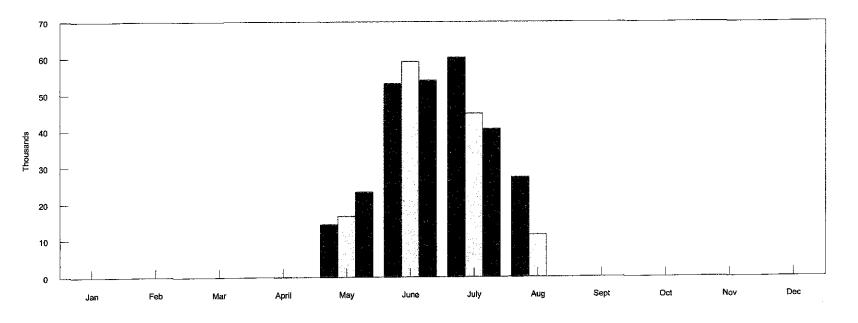

### **Power Cart Rental**

### Revenue Recap by yr:

|       |        | 2012    |       |              | 2013    |       |              | 2014   |           |         |
|-------|--------|---------|-------|--------------|---------|-------|--------------|--------|-----------|---------|
|       | Month  | YTD     |       | <u>Month</u> | YTD     |       | <u>Month</u> | YTD    |           |         |
| Jan   | 660    | 660     | Jan   | 1,843        | 1,843   | Jan   | 0            | 0      | '12Budget | 250,000 |
| Feb   | 519    | 1.179   | Feb   | 433          | 2,276   | Feb   | 0            | 0      | '13Budget | 250,000 |
| Mar   | 14,777 | 15,955  | Mar   | 2,470        | 4,747   | Mar   | 0            | 0      | '14Budget | 110,000 |
| April | 22,478 | 38,433  | April | 16,219       | 20,966  | April | 12,738       | 12,738 |           |         |
| May   | 43,894 | 82,327  | May   | 39,388       | 60,354  | May   | 24,086       | 36,824 |           |         |
| June  | 45,656 | 127,984 | June  | 38,052       | 98,405  | June  | 12,898       | 49,722 |           |         |
| July  | 49,575 | 177,559 | July  | 46,211       | 144,617 | July  | 1,000        | 50,722 |           |         |
| Aug   | 43,095 | 220,653 | Aug   | 44,872       | 189,489 | Aug   | 0            | 0      |           |         |
| Sept  | 34,735 | 255,389 | Sept  | 35,310       | 224,799 | Sept  | 0            | 0      |           |         |
| Oct   | 19,541 | 274,929 | Oct   | 16,346       | 241,145 | Oct   | 0            | 0      |           |         |
| Nov   | 7,642  | 282,571 | Nov   | 4,761        | 245.906 | Nov   | 0            | 0      |           |         |
| Dec   | 3,581  | 286,152 | Dec   | 62           | 245,967 | Dec   | 0            | 50,722 |           |         |