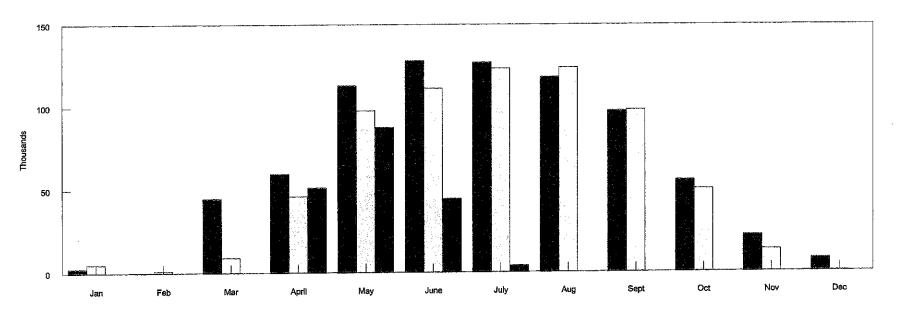

### Revenue Recap by yr:

|       |         | 2012    |       |              | 2013    |       |              | 2014    |
|-------|---------|---------|-------|--------------|---------|-------|--------------|---------|
|       | Month   | YTD     |       | <u>Month</u> | YTD     |       | <u>Month</u> | YTD     |
| Jan   | 2,640   | 2,640   | Jan   | 5,006        | 5,006   | Jan   | 0            | 0       |
| Feb   | 275     | 2,915   | Feb   | 1,133        | 6,139   | Feb   | 0            | 0       |
| Mar   | 44,786  | 47,701  | Маг   | 8,997        | 15,135  | Mar   | 0            | 0       |
| April | 59,453  | 107,155 | April | 46,083       | 61,218  | April | 51,226       | 51,226  |
| May   | 113.089 | 220,244 | May   | 97,900       | 159,118 | May   | 87,458       | 138,684 |
| June  | 127,838 | 348,083 | June  | 111,339      | 270,457 | June  | 44,471       | 183,155 |
| July  | 126,934 | 475,016 | July  | 123,263      | 393,720 | July  | 4,000        | 187,155 |
| Aug   | 118,000 | 593,016 | Aug   | 123,684      | 517,404 | Aug   | 0            | 0       |
| Sept  | 97,559  | 690,575 | Sept  | 98,260       | 615,664 | Sept  | 0            | 0       |
| Oct   | 55,417  | 745,993 | Oct   | 50,209       | 665,873 | Oct   | 0            | 0       |
| Nov   | 21,890  | 767,883 | Nov   | 13,279       | 679,152 | Nov   | 0            | 0       |
| Dec   | 7,801   | 775,684 | Dec   | 241          | 679,394 | Dec   | 0            | 187,155 |