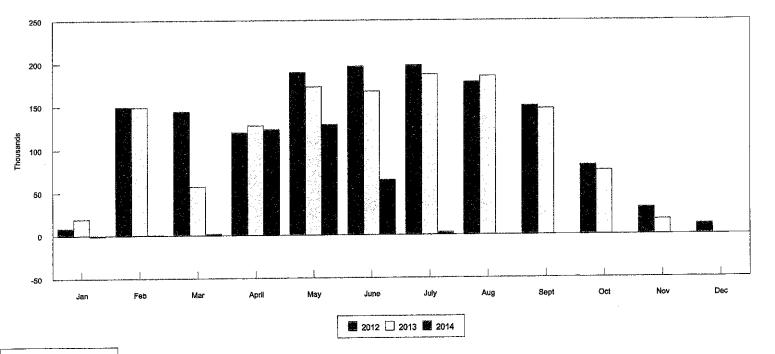

### GOLF COURSE MONTHLY RECEIPTS

| Revenu | e Recap by | <u>yr:</u> |       |              |            |         |              | 0044    |           |           |
|--------|------------|------------|-------|--------------|------------|---------|--------------|---------|-----------|-----------|
|        |            | 2012       |       |              | 2013       |         |              | 2014    |           |           |
|        | Month      | YTD        |       | <u>Month</u> | <u>YTD</u> |         | <u>Month</u> | YTD     |           |           |
| Jan    | 8,372      | 8,372      | Jan   | 19,025       | 19,025     | Jan     | ( 779)       | ( 779)  | '12Budget | 1,489,500 |
| Feb    | 149,262    | 157,634    | Feb   | 149,040      | 168,065    | Feb     | 598          | ( 181)  | '13Budget | 1,458,500 |
| Mar    | 144,176    | 301,810    | Mar   | 57,199       | 225,265    | Mar     | 1,857        | 1,676   | '14Budget | 726,600   |
| April  | 119,383    | 421,193    | April | 127,391      | 352,656    | . April | 122,927      | 124,603 |           |           |
| May    | 189,666    | 610,858    | May   | 172,891      | 525,547    | May     | 128,544      | 253,147 |           |           |
| June   | 196,468    | 807,326    | June  | 167,420      | 692,966    | June    | 64,491       | 317,639 |           |           |
| July   | 197,577    | 1,004,903  | July  | 187,317      | 880,283    | July    | 3,153        | 320,792 |           |           |
| Aug    | 178,099    | 1,183,002  | Aug   | 185,017      | 1,065,300  | Aug     | 0            | 0       |           |           |
| Sept   | 150.044    | 1,333,046  | Sept  | 146,745      | 1,212,045  | Sept    | 0            | 0       |           |           |
| Oct    | 81,408     | 1,414,454  | Oct   | 75,315       | 1,287,360  | Oct     | 0            | 0       |           |           |
| Nov    | 31,123     | 1,445,576  | Nov   | 16,993       | 1,304,353  | Nov     | 0            | 0       |           |           |
| Dec    | 12,038     | 1,457,614  | Dec   | (124)        | 1,304,229  | Dec     | 0            | 0       |           |           |