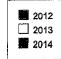

### GOLF COURSE MONTHLY RECEIPTS

| Revenu | e Recap by | <u>yr:</u> |       |              |            |         |              | 0044    |           |           |
|--------|------------|------------|-------|--------------|------------|---------|--------------|---------|-----------|-----------|
|        |            | 2012       |       |              | 2013       |         |              | 2014    |           |           |
|        | Month      | YTD        |       | <u>Month</u> | <u>YTD</u> |         | <u>Month</u> | YTD     |           |           |
| Jan    | 8,372      | 8,372      | Jan   | 19,025       | 19,025     | Jan     | ( 779)       | ( 779)  | '12Budget | 1,489,500 |
| Feb    | 149,262    | 157,634    | Feb   | 149,040      | 168,065    | Feb     | 598          | ( 181)  | '13Budget | 1,458,500 |
| Mar    | 144,176    | 301,810    | Mar   | 57,199       | 225,265    | Mar     | 1,857        | 1,676   | '14Budget | 726,600   |
| April  | 119,383    | 421,193    | April | 127,391      | 352,656    | . April | 122,927      | 124,603 |           |           |
| May    | 189,666    | 610,858    | May   | 172,891      | 525,547    | May     | 128,544      | 253,147 |           |           |
| June   | 196,468    | 807,326    | June  | 167,420      | 692,966    | June    | 64,491       | 317,639 |           |           |
| July   | 197,577    | 1,004,903  | July  | 187,317      | 880,283    | July    | 3,153        | 320,792 |           |           |
| Aug    | 178,099    | 1,183,002  | Aug   | 185,017      | 1,065,300  | Aug     | 0            | 0       |           |           |
| Sept   | 150.044    | 1,333,046  | Sept  | 146,745      | 1,212,045  | Sept    | 0            | 0       |           |           |
| Oct    | 81,408     | 1,414,454  | Oct   | 75,315       | 1,287,360  | Oct     | 0            | 0       |           |           |
| Nov    | 31,123     | 1,445,576  | Nov   | 16,993       | 1,304,353  | Nov     | 0            | 0       |           |           |
| Dec    | 12,038     | 1,457,614  | Dec   | (124)        | 1,304,229  | Dec     | 0            | 0       |           |           |