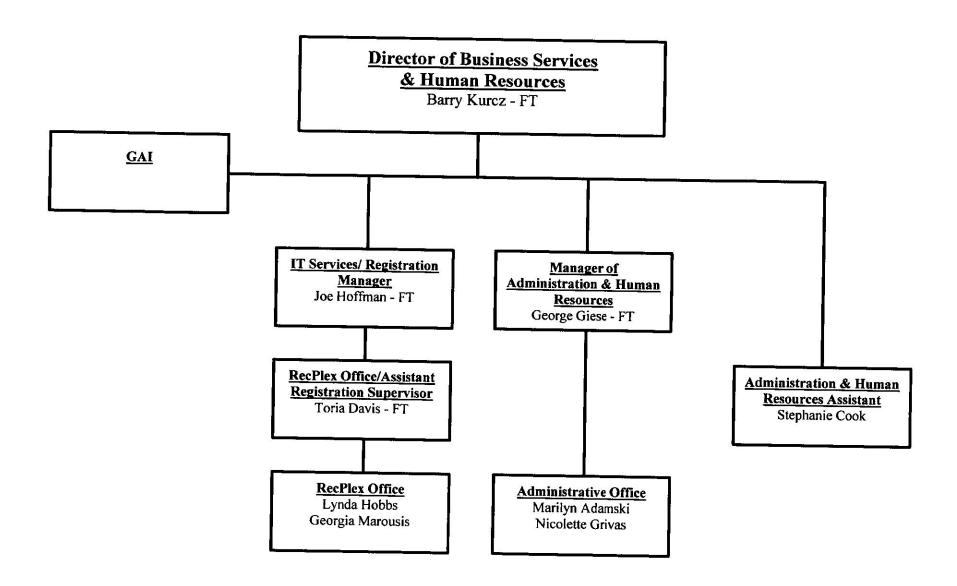

clarification on policies and practices. We are completing the initial draft and will have labor counsel review and make recommendations. The final draft should be ready to be distributed to the Board for review sometime in September.

#### Organizational Chart and Staff Changes

The current organizational chart is attached.

#### **FULL TIME NEW HIRES - 2014**

- Kevin O'Donnell (promoted from PT IMRF position to Youth Athletic Coordinator - start date 8/4/14)

#### **FULL TIME DEPARTURES - 2014**

- Jim Nickels (Buildings Maintenance Technician retired March 2014)
- Quentin Morrissey (Assistant GC Superintendent resigned May 2014)
- Brian Montgomery (Youth Athletic Coordinator resigned June 2014)
- Jeffery Service (Landscape Maintenance Technician resigned effective Aug. 29)













#### RECREATION MONTHLY REPORT Brian Taylor - AUGUST 2014

#### **AQUATICS**

Aqua fitness participants are happy with the current instructor lineup, enrollment is the largest it's been in over 10 yrs. The Summer Sampler will be returning to Meadows Pool in August and the buzz is everyone is very excited to be outside. The swim team is busy planning for the Fall/Winter season, practice times have changed in order to allow for more swimmer to sign up while maintain a quality program. LTS Swim Lessons- Lessons have received positive feedback from pool managers and participant evaluations. Session 5 lessons this summer are the second highest they have been in 10 years with 591 participants. Lessons started a week later than normal to accommodate school ending later due to snow days. New cla