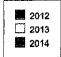

### Revenue Recap by yr:

|       |         | 2012    |       |              | 2013    |       |              | 2014    |
|-------|---------|---------|-------|--------------|---------|-------|--------------|---------|
|       | Month   | YTD     |       | <u>Month</u> | YTD     |       | <u>Month</u> | YTD     |
| Jan   | 2,640   | 2,640   | Jan   | 5,006        | 5,006   | Jan   | 0            | 0       |
| Feb   | 275     | 2,915   | Feb   | 1,133        | 6,139   | Feb   | 0            | 0       |
| Mar   | 44,786  | 47,701  | Маг   | 8,997        | 15,135  | Mar   | 0            | 0       |
| April | 59,453  | 107,155 | April | 46,083       | 61,218  | April | 51,226       | 51,226  |
| May   | 113.089 | 220,244 | May   | 97,900       | 159,118 | May   | 87,458       | 138,684 |
| June  | 127,838 | 348,083 | June  | 111,339      | 270,457 | June  | 44,471       | 183,155 |
| July  | 126,934 | 475,016 | July  | 123,263      | 393,720 | July  | 4,000        | 187,155 |
| Aug   | 118,000 | 593,016 | Aug   | 123,684      | 517,404 | Aug   | 0            | 0       |
| Sept  | 97,559  | 690,575 | Sept  | 98,260       | 615,664 | Sept  | 0            | 0       |
| Oct   | 55,417  | 745,993 | Oct   | 50,209       | 665,873 | Oct   | 0            | 0       |
| Nov   | 21,890  | 767,883 | Nov   | 13,279       | 679,152 | Nov   | 0            | 0       |
| Dec   | 7,801   | 775,684 | Dec   | 241          | 679,394 | Dec   | 0            | 187,155 |

This Year Vs Last Two Years