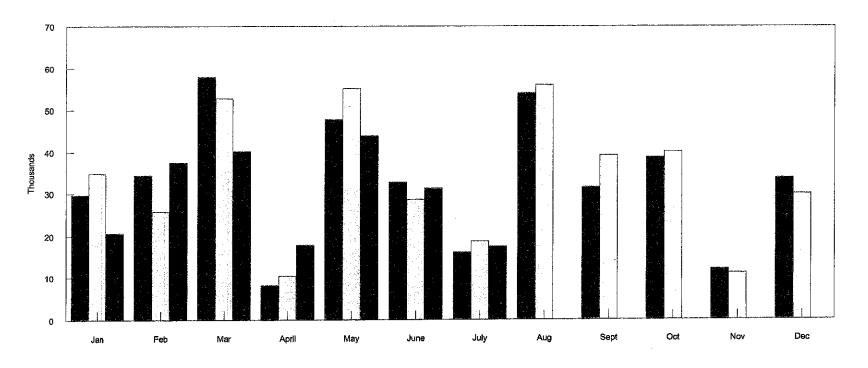

### **Greens Fees Sales**

'12Budget 805,000 '13Budget 785,500 '14Budget 340,000

### Revenue Recap by yr:

|       |         | 2012    |       |              | 2013    |       |              | 2014    |
|-------|---------|---------|-------|--------------|---------|-------|--------------|---------|
|       | Month   | YTD     |       | <u>Month</u> | YTD     |       | <u>Month</u> | YTD     |
| Jan   | 2,640   | 2,640   | Jan   | 5,006        | 5,006   | Jan   | 0            | 0       |
| Feb   | 275     | 2,915   | Feb   | 1,133        | 6,139   | Feb   | 0            | 0       |
| Mar   | 44,786  | 47,701  | Маг   | 8,997        | 15,135  | Mar   | 0            | 0       |
| April | 59,453  | 107,155 | April | 46,083       | 61,218  | April | 51,226       | 51,226  |
| May   | 113.089 | 220,244 | May   | 97,900       | 159,118 | May   | 87,458       | 138,684 |
| June  | 127,838 | 348,083 | June  | 111,339      | 270,457 | June  | 44,471       | 183,155 |
| July  | 126,934 | 475,016 | July  | 123,263      | 393,720 | July  | 4,000        | 187,155 |
| Aug   | 118,000 | 593,016 | Aug   | 123,684      | 517,404 | Aug   | 0            | 0       |
| Sept  | 97,559  | 690,575 | Sept  | 98,260       | 615,664 | Sept  | 0            | 0       |
| Oct   | 55,417  | 745,993 | Oct   | 50,209       | 665,873 | Oct   | 0            | 0       |
| Nov   | 21,890  | 767,883 | Nov   | 13,279       | 679,152 | Nov   | 0            | 0       |
| Dec   | 7,801   | 775,684 | Dec   | 241          | 679,394 | Dec   | 0            | 187,155 |