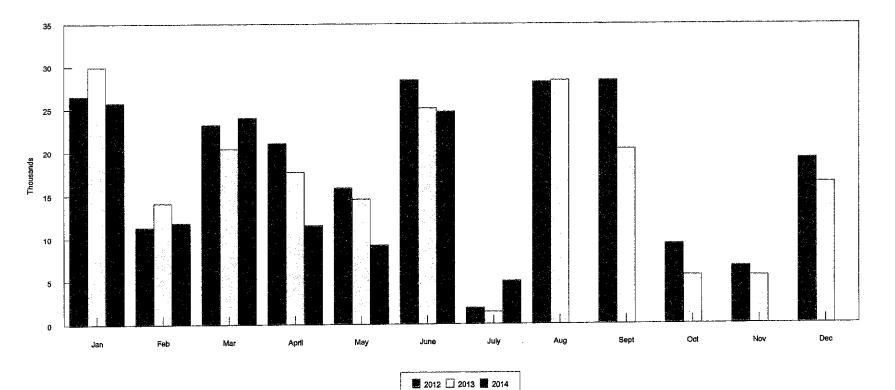

### **Greens Fees Sales**

'12Budget 805,000 '13Budget 785,500 '14Budget 340,000

### Revenue Recap by yr:

|       |         | 2012    |       |              | 2013    |       |              | 2014    |
|-------|---------|---------|-------|--------------|---------|-------|--------------|---------|
|       | Month   | YTD     |       | <u>Month</u> | YTD     |       | <u>Month</u> | YTD     |
| Jan   | 2,640   | 2,640   | Jan   | 5,006        | 5,006   | Jan   | 0            | 0       |
| Feb   | 275     | 2,915   | Feb   | 1,133        | 6,139   | Feb   | 0            | 0       |
| Mar   | 44,786  | 47,701  | Маг   | 8,997        | 15,135  | Mar   | 0            | 0       |
| April | 59,453  | 107,155 | April | 46,083       | 61,218  | April | 51,226       | 51,226  |
| May   | 113.089 | 220,244 | May   | 97,900       | 159,118 | May   | 87,458       | 138,684 |
| June  | 127,838 | 348,083 | June  | 111,339      | 270,457 | June  | 44,471       | 183,155 |
| July  | 126,934 | 475,016 | July  | 123,263      | 393,720 | July  | 4,000        | 187,155 |
| Aug   | 118,000 | 593,016 | Aug   | 123,684      | 517,404 | Aug   | 0            | 0       |
| Sept  | 97,559  | 690,575 | Sept  | 98,260       | 615,664 | Sept  | 0            | 0       |
| Oct   | 55,417  | 745,993 | Oct   | 50,209       | 665,873 | Oct   | 0            | 0       |
| Nov   | 21,890  | 767,883 | Nov   | 13,279       | 679,152 | Nov   | 0            | 0       |
| Dec   | 7,801   | 775,684 | Dec   | 241          | 679,394 | Dec   | 0            | 187,155 |